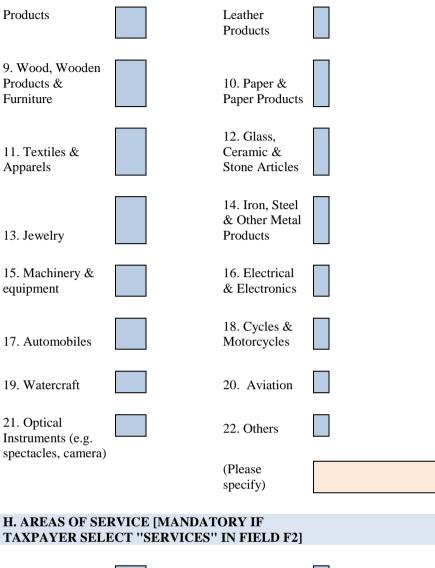

#### I. BUSINESS CLASSIFICATION CODE [MANDATORY IF TAXPAYER SELECT "MANUFACTURING" IN FIELD F1 AND/OR "SERVICES" IN FIELD F2]

| Commercial<br>Description of<br>Supply             | H.S/Servi<br>ce Code | Description of<br>H.S/Service Code | [USE SEPARATE<br>CODE FOR EACH<br>SUPPLY |
|----------------------------------------------------|----------------------|------------------------------------|------------------------------------------|
| 1.                                                 |                      |                                    | ACCORDING TO<br>YOUR SELECTION           |
| 2.                                                 |                      |                                    | IN SECTION "G'<br>AND/OR "H"             |
| 3.                                                 |                      |                                    | ABOVE]                                   |
| [Use separate sheet<br>to add more<br>information] |                      |                                    |                                          |