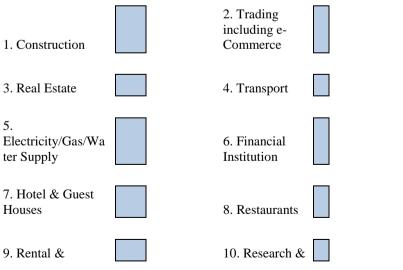

#### I. BUSINESS CLASSIFICATION CODE [MANDATORY IF TAXPAYER SELECT "MANUFACTURING" IN FIELD F1 AND/OR "SERVICES" IN FIELD F2]

| Commercial<br>Description of<br>Supply             | H.S/Servi<br>ce Code | Description of<br>H.S/Service Code | [USE SEPARATE<br>CODE FOR EACH<br>SUPPLY |
|----------------------------------------------------|----------------------|------------------------------------|------------------------------------------|
| 1.                                                 |                      |                                    | ACCORDING TO<br>YOUR SELECTION           |
| 2.                                                 |                      |                                    | IN SECTION "G'<br>AND/OR "H"             |
| 3.                                                 |                      |                                    | ABOVE]                                   |
| [Use separate sheet<br>to add more<br>information] |                      |                                    |                                          |