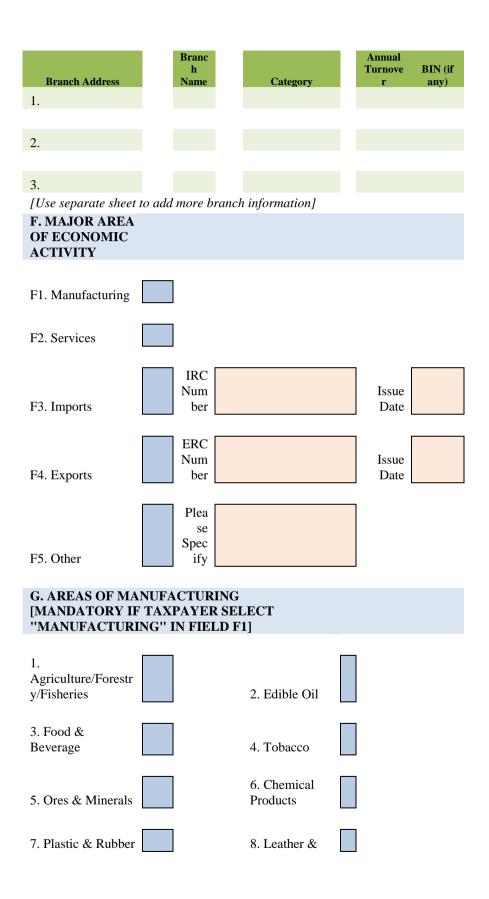

E. LIST OF BRANCH UNITS YOU WISH TO BRING UNDER CENTRAL REGISTRATION

#### I. BUSINESS CLASSIFICATION CODE [MANDATORY IF TAXPAYER SELECT "MANUFACTURING" IN FIELD F1 AND/OR "SERVICES" IN FIELD F2]

| Commercial<br>Description of<br>Supply             | H.S/Servi<br>ce Code | Description of<br>H.S/Service Code | [USE SEPARATE<br>CODE FOR EACH<br>SUPPLY |
|----------------------------------------------------|----------------------|------------------------------------|------------------------------------------|
| 1.                                                 |                      |                                    | ACCORDING TO<br>YOUR SELECTION           |
| 2.                                                 |                      |                                    | IN SECTION "G'<br>AND/OR "H"             |
| 3.                                                 |                      |                                    | ABOVE]                                   |
| [Use separate sheet<br>to add more<br>information] |                      |                                    |                                          |